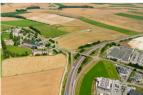

## Description

The Regional Business Park in Rethel offers sites for a variety of sectors, particularly logistics, industry and artisan businesses.

Located in Rethel in the Ardennes, the park extends over 84 hectares of which 15 are available. Belonging of the Departemental Council, it is close to another economic centre, the "Étoile" Industrial Zone, which hosts 38 companies and 500 employees, including: Smurfit Socar Packaging, Transports Simon, Fransbonhomme and Thiriet.

Near Rethel's TGV train station, close to the A34 and E46 nodes (N51), the site has all the facilities required for businesses.

The completion of this new regional economic business park is a key part of local development policy. It provides local businesses with expansion options on suitable and well-serviced sites.