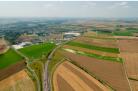

## Description

The Regional Business Park in Rethel offers sites for a variety of sectors, particularly logistics, industry and artisan businesses.

Located in Rethel in the Ardennes, the park extends over 84 hectares of which 15 are available. Belonging of the Departemental Council, it is close to another economic centre, the "Étoile" Industrial Zone, which hosts 38 companies and 500 employees, including: Smurfit Socar Packaging, Transports Simon, Fransbonhomme and Thiriet.

Near Rethel's TGV train station, close to the A34 and E46 nodes (N51), the site has all the facilities required for businesses.

The completion of this new regional economic business park is a key part of local development policy. It provides local businesses with expansion options on suitable and well-serviced sites.