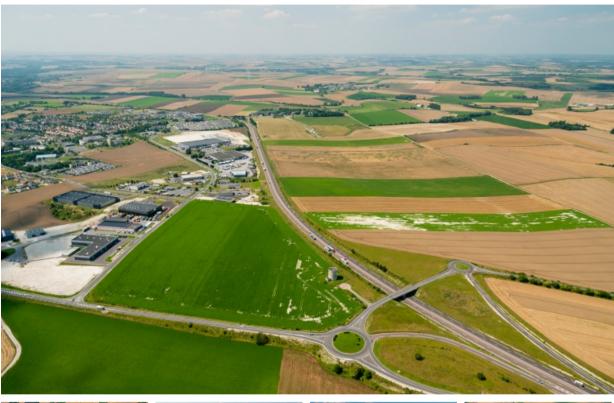

## Description

The Regional Business Park in Rethel offers sites for a variety of sectors, particularly logistics, industry and artisan businesses.

Located in Rethel in the Ardennes, the park extends over 84 hectares of which 15 are available. Belonging of the Departemental Council, it is close to another economic centre, the "Étoile" Industrial Zone, which hosts 38 companies and 500 employees, including: Smurfit Socar Packaging, Transports Simon, Fransbonhomme and Thiriet.

Near Rethel's TGV train station, close to the A34 and E46 nodes (N51), the site has all the facilities required for businesses.

The completion of this new regional economic business park is a key part of local development policy. It provides local businesses with expansion options on suitable and well-serviced sites.

Above all, this business park is designed to attract investors to the Ardennes, from the logistical sector and from industries which need to be within a half-day's drive from major industrial areas and which are targeted at European consumers.