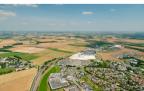

## Description

The Regional Business Park in Rethel offers sites for a variety of sectors, particularly logistics, industry and artisan businesses.

Located in Rethel in the Ardennes, the park extends over 84 hectares of which 15 are available. Belonging of the Departemental Council, it is close to another economic centre, the "Étoile" Industrial Zone, which hosts 38 companies and 500 employees, including: Smurfit Socar Packaging, Transports Simon, Fransbonhomme and Thiriet.

Near Rethel's TGV train station, close to the A34 and E46 nodes (N51), the site has all the facilities required for businesses.

The completion of this new regional economic business park is a key part of local development policy. It provides local businesses with expansion options on suitable and well-serviced sites.

Above all, this business park is designed to attract investors to the Ardennes, from the logistical sector and from industries which need to be within a half-day's drive from major industrial areas and which are targeted at European consumers.