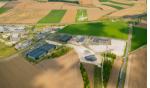

## Description

The Regional Business Park in Rethel offers sites for a variety of sectors, particularly logistics, industry and artisan businesses.

Located in Rethel in the Ardennes, the park extends over 84 hectares of which 15 are available. Belonging of the Departemental Council, it is close to another economic centre, the "Étoile" Industrial Zone, which hosts 38 companies and 500 employees, including: Smurfit Socar Packaging, Transports Simon, Fransbonhomme and Thiriet.

## Equipment

+33 (0)3 24 27 19 95

□ contact.insite@ardennes-developpement.com

Ardennes Développement - 19 boulevard Fabert, 08200 Sedan - France